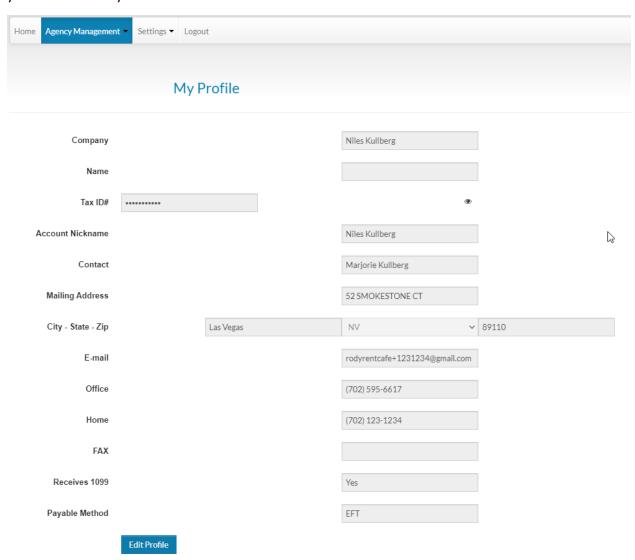

Click on **My Profile** to edit your Rent Café Profile. You may update any of your profile information when you click on the My Profile tile.

Click on the **Unit Info** tile to view your Unit information. You will be able to view the Unit Grid and filter by Number of Bedrooms and Unit Status. You will be able to do a text search to narrow your results and download to Excel.