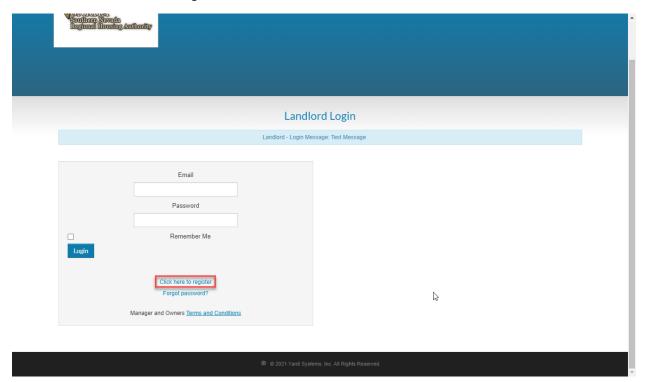

### **Register for SNRHA Rent Café Landlord Portal**

Once at website, at the top right of the web page click on the Landlord Login link.

Next, click on "Click here to register" link.

Enter your registration code and click the Go button. The registration code will always be in the following format: This seven character string, "11300-L" followed by your vendor code, for example, "S0001234" which is an 8 character code that starts with an S. For example, 11300-LS0001234.