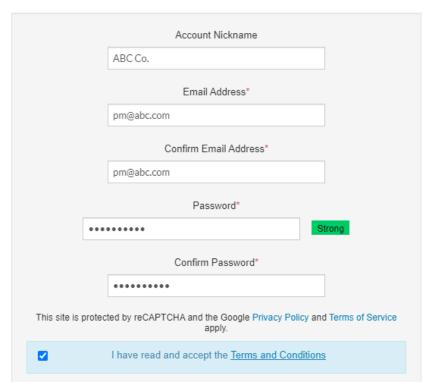

browser, then press Enter on the keyboard. The URL Address for Rent Cafe is: <a href="https://onlineportal.snvrha.org">https://onlineportal.snvrha.org</a>.

### **Register for SNRHA Rent Café Landlord Portal**

Once at website, at the top right of the web page click on the Landlord Login link.





Next, click on "Click here to register" link.





Enter your registration code and click the Go button. The registration code will always be in the following format: This seven character string, "11300-L" followed by your vendor code, for example, "S0001234" which is an 8 character code that starts with an S. For example, 11300-LS0001234.



Next, enter in your Personal Information as outlined in the image below starting with your First Name.

#### Personal Details



#### Account Information



Next, click on the Register button to register.

#### **SNRHA Rent Café Landlord Portal Main Features**

Click here for Rent Café Landlord Help

Next, if registering is successful, you'll be redirected to the home page with the portal. The portal will have a main menu, tiles, and quick links to help you navigate throughout the portal.



Click on the **Agency Details** tile to view details about the your Housing Authority Agency, the Southern Nevada Regional Housing Authority. You'll find contact information and even be able to email the agency.





Click on **My Profile** to edit your Rent Café Profile. You may update any of your profile information when you click on the My Profile tile.



Click on the **Unit Info** tile to view your Unit information. You will be able to view the Unit