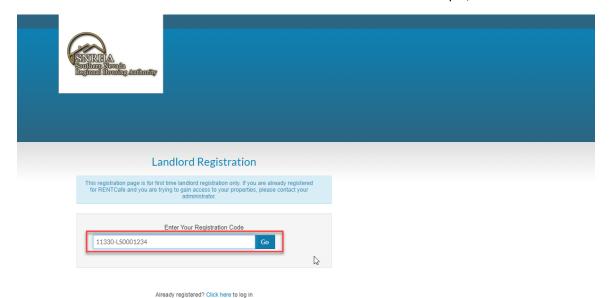

### **Register for SNRHA Rent Café Landlord Portal**

Once at website, at the top right of the web page click on the Landlord Login link.

Next, click on "Click here to register" link.

Enter your registration code and click the Go button. The registration code will always be in the following format: This seven character string, "11300-L" followed by your vendor code, for example, "S0001234" which is an 8 character code that starts with an S. For example, 11300-LS0001234.