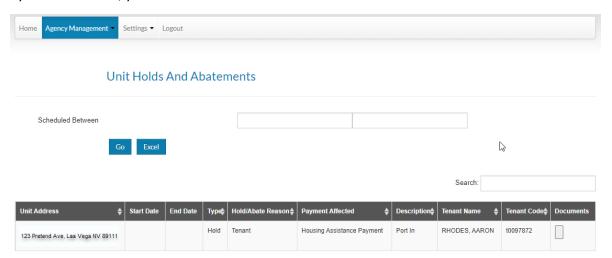

Click on the **My Ledger** tile to view your ledger. You can filter by Period, check number or adjustment number. You have sorting options, text searching, and you can download to Excel.

Click on the **Unit Holds and Abatements** tile to view holds and abatements on your units. You can view by scheduled date, you can do text searches and download to Excel.