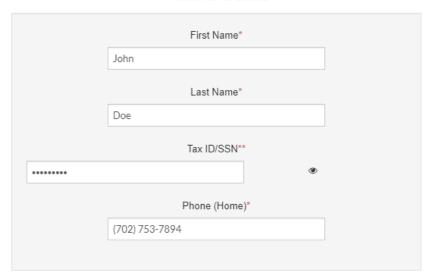

Next, enter in your Personal Information as outlined in the image below starting with your First Name.

#### Personal Details