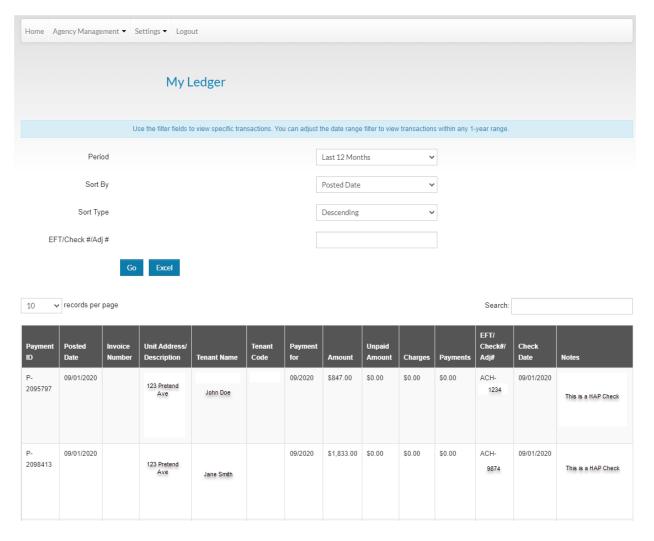

Click on the **My Ledger** tile to view your ledger. You can filter by Period, check number or adjustment number. You have sorting options, text searching, and you can download to Excel.

Click on the **Unit Holds and Abatements** tile to view holds and abatements on your units. You can view by scheduled date, you can do text searches and download to Excel.