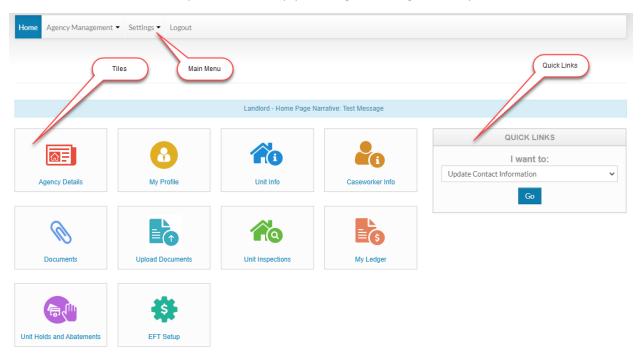

#### **SNRHA Rent Café Landlord Portal Main Features**

Click here for Rent Café Landlord Help

Next, if registering is successful, you'll be redirected to the home page with the portal. The portal will have a main menu, tiles, and quick links to help you navigate throughout the portal.

Click on the **Agency Details** tile to view details about the your Housing Authority Agency, the Southern Nevada Regional Housing Authority. You'll find contact information and even be able to email the agency.

Click on **My Profile** to edit your Rent Café Profile. You may update any of your profile information when you click on the My Profile tile.

Click on the **Unit Info** tile to view your Unit information. You will be able to view the Unit Grid and filter by Number of Bedrooms and Unit Status. You will be able to do a text search to narrow your results and download to Excel.

Click on Caseworker Info tile to view information about your caseworker.

Click on the **Documents** tile to view documents provided to you by SNRHA staff or even upload documents to the portal to be viewed by your caseworker.

The **Upload Documents** tile is the same as the Documents tile. It allows you to view documents provided to you by SNRHA staff or even upload documents to the portal to be viewed by your caseworker.

Click on the **Unit Inspections** tile to view your inspections. You can filter by Result Type and you can download to Excel.

Click on the **My Ledger** tile to view your ledger. You can filter by Period, check number or adjustment number. You have sorting options, text searching, and you can download to Excel.

Click on the **Unit Holds and Abatements** tile to view holds and abatements on your units. You can view by scheduled date, you can do text searches and download to Excel.

Click on the **EFT Setup** tile to edit your Electronic File Transfer setup.

Click on the Add Bank button to add your banking information.

From the Main Menu, click on Settings, then Change Email to update your email address.