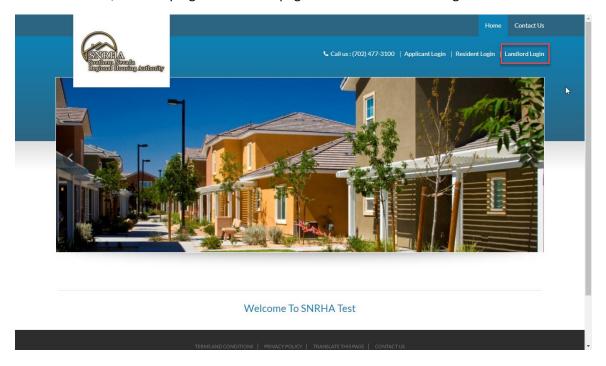

### **Register for SNRHA Rent Café Landlord Portal**

Once at website, at the top right of the web page click on the Landlord Login link.

Next, click on "Click here to register" link.

Enter your registration code and click the Go button. The registration code will always be in the following format: This seven character string, "11300-L" followed by your vendor code, for example, "S0001234" which is an 8 character code that starts with an S. For example, 11300-LS0001234.