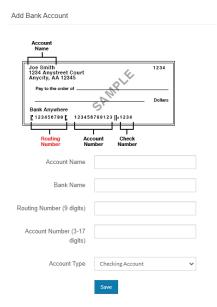

Click on the **EFT Setup** tile to edit your Electronic File Transfer setup.

Click on the Add Bank button to add your banking information.

From the Main Menu, click on Settings, then Change Email to update your email address.