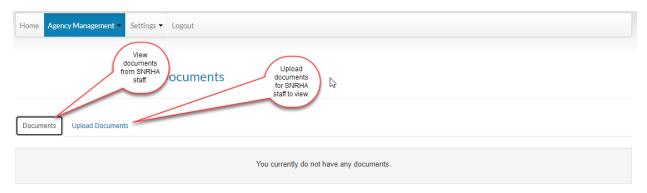

Click on Caseworker Info tile to view information about your caseworker.

Click on the **Documents** tile to view documents provided to you by SNRHA staff or even upload documents to the portal to be viewed by your caseworker.

The **Upload Documents** tile is the same as the Documents tile. It allows you to view documents provided to you by SNRHA staff or even upload documents to the portal to be viewed by your caseworker.

Click on the **Unit Inspections** tile to view your inspections. You can filter by Result Type and you can download to Excel.