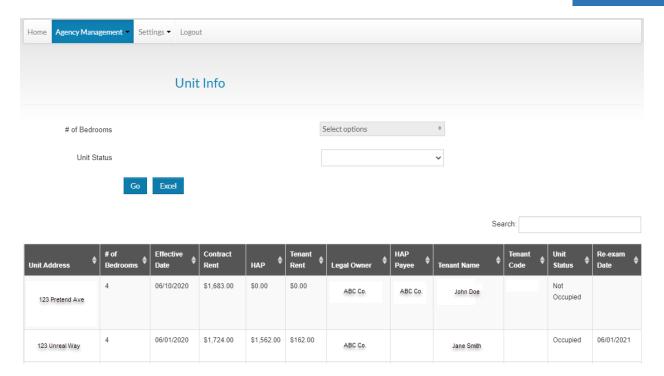

Click on **My Profile** to edit your Rent Café Profile. You may update any of your profile information when you click on the My Profile tile.

Click on the **Unit Info** tile to view your Unit information. You will be able to view the Unit Grid and filter by Number of Bedrooms and Unit Status. You will be able to do a text search to narrow your results and download to Excel.