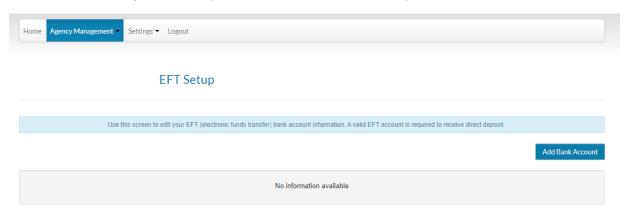

Click on the **EFT Setup** tile to edit your Electronic File Transfer setup.

Click on the Add Bank button to add your banking information.

From the Main Menu, click on Settings, then Change Email to update your email address.