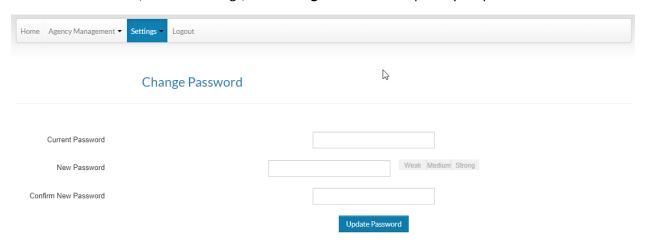

From the Main Menu, click on Settings, then Change Password to update your password.

From the Main Menu, click on Logout to logout of Rent Cafe.