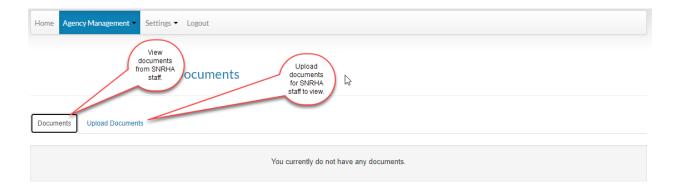

Click on Caseworker Info tile to view information about your caseworker.

Click on the **Documents** tile to view documents provided to you by SNRHA staff or even upload documents to the portal to be viewed by your caseworker.

The **Upload Documents** tile is the same as the Documents tile. It allows you to view documents provided to you by SNRHA staff or even upload documents to the portal to be viewed by your caseworker.

Click on the **Unit Inspections** tile to view your inspections. You can filter by Result Type and you can download to Excel.