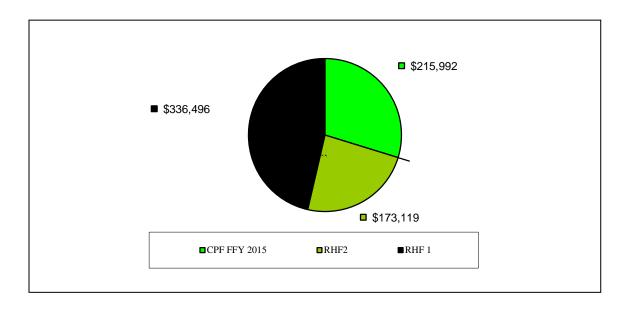

#### **INCOME FROM SPECIAL REVENUE FUNDS**

All special revenue funds are from HUD FFY 2015 and are awarded during the PHA's FY 2015 based on budgets submitted with this plan. Of special revenue funds, the Capital Fund Program represents 20% of funding, the Replacement Housing Factor I represent 46% of funding, and the Replacement Housing Factor II represents 24%. Total special revenue funds are \$725,607 resulting in total agency income for FY 2015 of \$146,517,958. (Note; the agency's CFP funding for FFY2015 was underfunded by approx. 3 million dollars). HUD is verifying the miscalculation.