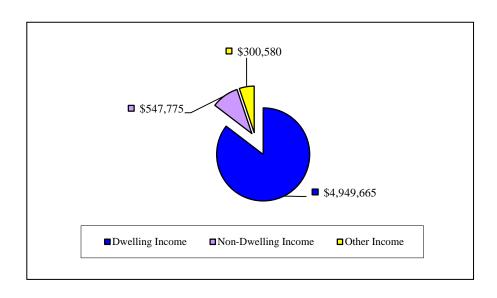

# Breakdown of Income Sources – Affordable Housing Program Fiscal Year Ending September 30, 2015

Dwelling Income represents 86% of total Affordable Housing receipts, Non-Dwelling Income represents 9% of total Affordable Housing receipts, and Other Income represents 5% of total Affordable Housing receipts.