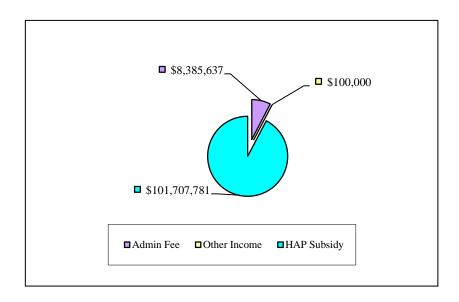

# BREAKDOWN OF INCOME SOURCES – HOUSING CHOICE VOUCHER PROGRAM FISCAL YEAR ENDING SEPTEMBER 30, 2015

Administrative Fees represent 7.5% of total Housing Choice Voucher Program receipts, Other Income represents less than .05% of total Housing Choice Voucher receipts, and HAP Subsidy from HUD represents 92% of total Housing Choice Voucher Program receipts.

## Estimated Expenditures - Housing Choice Voucher Program

FISCAL YEAR ENDING SEPTEMBER 30, 2015

The above Housing Choice Voucher Program expenditures do not include \$101,707,781 in HAP Payments that should be included under the General Expense line above.