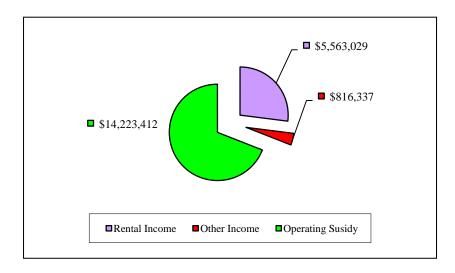

# BREAKDOWN OF INCOME SOURCES – LOW RENT PUBLIC HOUSING PROGRAM - AMPS FISCAL YEAR ENDING SEPTEMBER 30, 2015

Rental Income represents 27% of total LIPH receipts, Other Income (Includes amount from Interest for Other Programs) represents 4% of total LIPH receipts, and Operating Subsidy from HUD represents 69% of total LIPH –AMPS receipts.