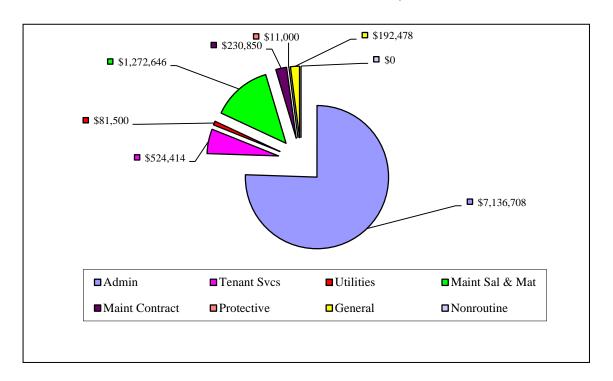

## Estimated Expenditures - Public Housing Program-COCC

FISCAL YEAR ENDING SEPTEMBER 30, 2015