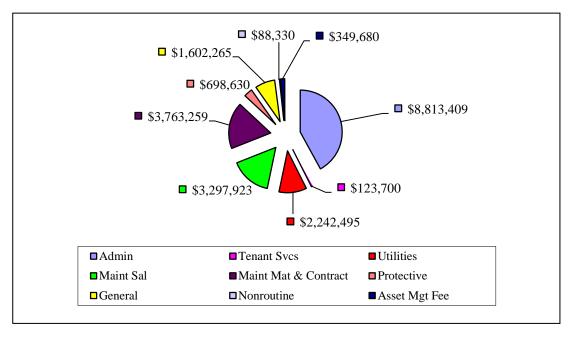

# Estimated Expenditures – Public Housing Program-AMPS FISCAL YEAR ENDING SEPTEMBER 30, 2015