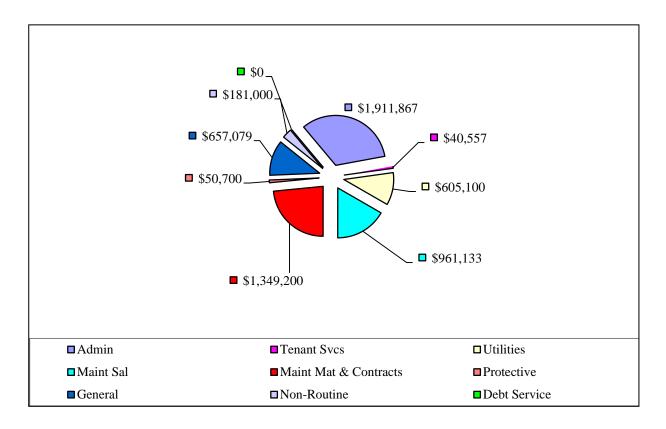

# Estimated Expenditures – Public Housing Program-AMPS FISCAL YEAR ENDING SEPTEMBER 30, 2015