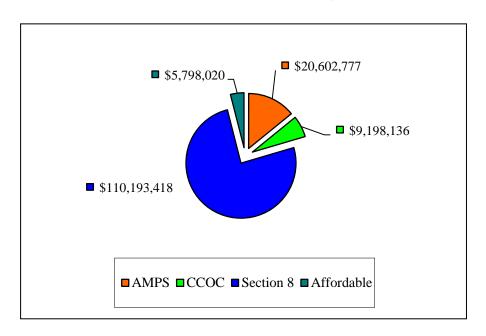

# SUMMARY OF INCOME – AGENCY-WIDE FISCAL YEAR ENDING SEPTEMBER 30, 2015

Based on FY 2015, operating budgets total \$145,792,351. The Low Income Public Housing Program Asset Management Projects (AMPS) account for 14% and the Central Office Cost Center account for 6% of the operating revenue, the Housing Choice Voucher Program accounts for 76% of operating revenue, and the Affordable Housing Program accounts for 4% of operating revenue. Sources of income for each program are detailed in the following charts and are based on FY 2015 program budgets.