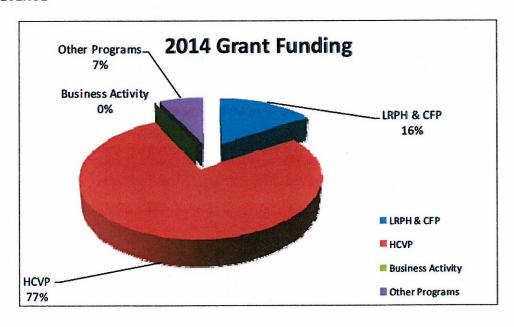

| 7,623,738            | 12,521,171        | (8,372,019) | 151,338,202   |
| Change in Net Position | \$ (370,845)    | \$ (3,288,428) | \$ (267,109)         | \$ 5,890,595      | <u>\$</u>   | \$ 1,964,213  |

### SOUTHERN NEVADA REGIONAL HOUSING AUTHORITY MANAGEMENT'S DISCUSSION AND ANALYSIS September 30, 2014

### **REVENUES**

In reviewing the Statement of Revenues, Expenses, and Changes in Net Position, you will find that 88% of the Authority's revenues are derived from grants from the Department of Housing and Urban Development and other governmental agencies. The Authority receives revenue from tenants for dwelling rental charges and miscellaneous charges of 7% of total revenue. Other Revenue including interest from investments comprises the remaining 5%.



### **GRANT REVENUE**



# SOUTHERN NEVADA REGIONAL HOUSING AUTHORITY MANAGEMENT'S DISCUSSION AND ANALYSIS September 30, 2014

**EXPENSES** 

The highlights of the expenses for the current period are as follows:



### **CAPITAL ASSETS**

At September 30, 2014 the Authority had invested \$158,915,607 in various capital assets as listed in the following schedule.

### Combined Statement of Capital Assets TABLE IV

|                           | <br>2014          |    | 2013          |
|---------------------------|-------------------|----|---------------|
| Land                      | \$<br>22,110,503  | \$ | 20,704,653    |
| Construction in process   | 15,621,448        |    | 4,549,569     |
| Building and improvements | 286,595,577       |    | 282,823,456   |
| Furniture and equipment   | <br>4,832,959     | _