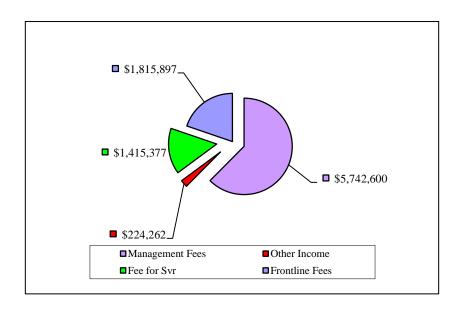

# BREAKDOWN OF INCOME SOURCES – CENTRAL OFFICE COST CENTER (CCOC) FISCAL YEAR ENDING SEPTEMBER 30, 2015

Management Fees Income represents 62% of total Central Office Cost Center (CCOC) receipt, Other Income (includes interest income and other income) represents 3% of total CCOC receipts, Fee for Service income totals 20%, and Frontline income represents 15% of total CCOC receipts.