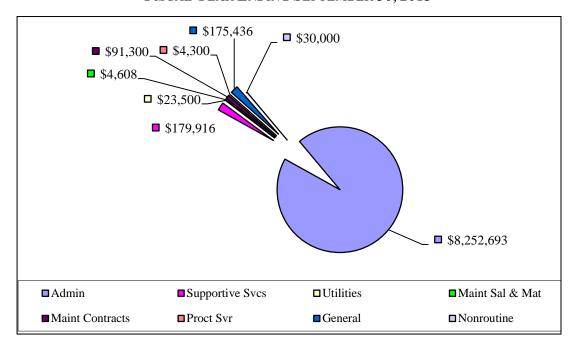

## Estimated Expenditures - Housing Choice Voucher Program

FISCAL YEAR ENDING SEPTEMBER 30, 2015

The above Housing Choice Voucher Program expenditures do not include \$101,707,781 in HAP Payments that should be included under the General Expense line above.