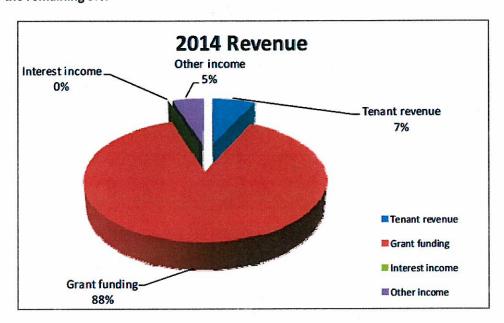

178      | 110,185,134    | 7,623,738            | 12,521,171        | (8,372,019) | 151,338,202   |
| Change in Net Position | \$ (370,845)    | \$ (3,288,428) | \$ (267,109)         | \$ 5,890,595      | <u>\$</u>   | \$ 1,964,213  |

### SOUTHERN NEVADA REGIONAL HOUSING AUTHORITY MANAGEMENT'S DISCUSSION AND ANALYSIS September 30, 2014

### **REVENUES**

In reviewing the Statement of Revenues, Expenses, and Changes in Net Position, you will find that 88% of the Authority's revenues are derived from grants from the Department of Housing and Urban Development and other governmental agencies. The Authority receives revenue from tenants for dwelling rental charges and miscellaneous charges of 7% of total revenue. Other Revenue including interest from investments comprises the remaining 5%.



### **GRANT REVENUE**



# SOUTHERN NEVADA REGIONAL HOUSING AUTHORITY MANAGEMENT'S DISCUSSION AND ANALYSIS September 30, 2014

**EXPENSES** 

The highlights of the expenses for the current period are as follows:



### **CAPITAL ASSETS**

At September 30, 2014 the Authority had invested \$158,915,607 in various capital assets as listed in the following schedule.

### Combined Statement of Capital Assets TABLE IV

|                           | <br>2014          |    | 2013          |
|---------------------------|-------------------|----|---------------|
| Land                      | \$<br>22,110,503  | \$ | 20,704,653    |
| Construction in process   | 15,621,448        |    | 4,549,569     |
| Building and improvements | 286,595,577       |    | 282,823,456   |
| Furniture and equipment